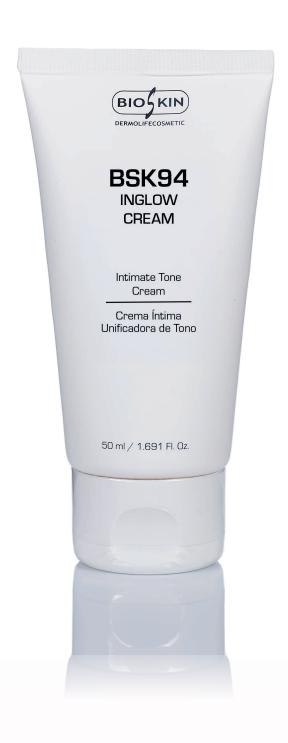

# BSK94 INGLOW CREAM INTIMATE TONE CREAM

#### **PRESENTATION**

- · Cream 50ml
- · Profesional Format: 50ml

### **PRODUCT IMAGE**