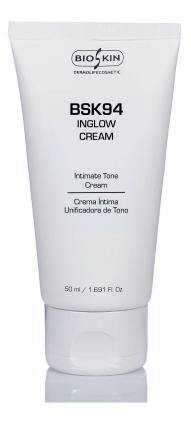

# BSK94 INGLOW CREAM INTIMATE TONE CREAM

#### **PRESENTATION**

- · Cream 50ml
- · Profesional Format: 50ml

## **BSK94 - INGLOW CREAM**INTIMATE TONE CREAM

### **PRODUCT IMAGE**