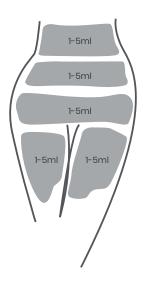

eansing action and stimulates the lymphatic drainage system. Ivy also has a detoxifying capacity.

#### **HOW TO USE**

Body product. Apply on the area to be treated, giving a light massage until product complete absorption.



#### **PRSENTATION**

10 Amp. x 5ml / 0.175 Fl. Oz.

#### **USE**

**Body Product** 

#### **INGREDIENTS**

· Natural Extracts

#### **ACTION**

- · Lipolytic
- · Reducing



### **BSK15 - NATRUAL EXTRACTS**REDUCING NATURAL SOLUTION



#### PRODUCT IMAGE



Preserve below 25°C. Keep out of children's reach. Avoid contact with eyes and mucous membranes. Suspend its use if there is allergy, sensitivity or hypersensitivity to the product.

External use. Not injectable.



### **BSK15 - NATRUAL EXTRACTS**REDUCING NATURAL SOLUTION



## Recommended volume (ml) per area