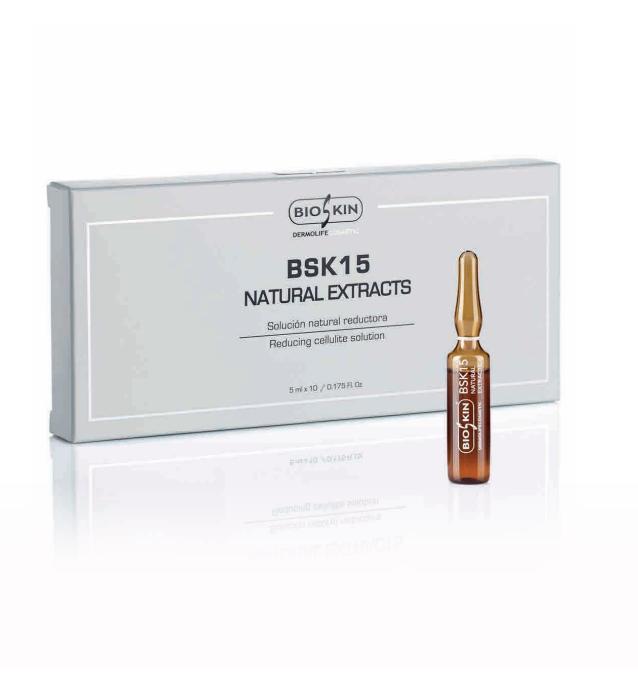

# BSK15 NATURAL EXTRACTS REDUCING NATURAL SOLUTION

#### **PRSENTATION**

10 Amp. x 5ml / 0.175 Fl. Oz.