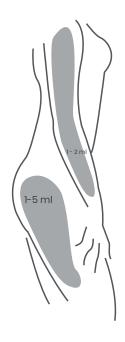

nsing action and stimulates the lymphatic drainage system. Ivy also has a detoxifying capacity.

#### **HOW TO USE**

Body product. Apply on the area to be treated, giving a light massage until product complete absorption.



#### **PRSENTATION**

10 Amp. x 5ml / 0.175 Fl. Oz.

#### **USE**

**Body Product** 

#### **INGREDIENTS**

· Natural Extracts

#### **ACTION**

- · Lipolytic
- · Reducing



### **BSK15 - NATRUAL EXTRACTS**REDUCING NATURAL SOLUTION



#### PRODUCT IMAGE



Preserve below 25°C. Keep out of children's reach. Avoid contact with eyes and mucous membranes. Suspend its use if there is allergy, sensitivity or hypersensitivity to the product.

External use. Not injectable.



### **BSK15 - NATRUAL EXTRACTS**REDUCING NATURAL SOLUTION



## Recommended volume (ml) per area