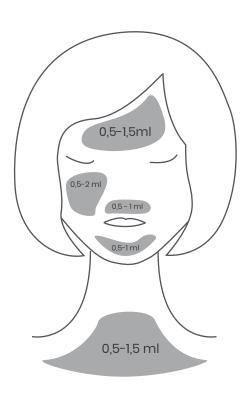

and thus an increase in the levels of the cyclic AMP.



#### **PRESENTATION**

Vials 10ml / 0.35 Fl. Oz. | 1 Box of 5 units

#### **USE**

Cellulite reduction, flaccid skin.

#### **INGREDIENTS**

L- Carnitine, Organic Silanol, Asiatic Spark extract.

#### **BENEFITS**

Helps reduce appearance of cellulite, accelerating lipid metabolism, restructuring and detoxifying the tissue. Improves skin tone and texture



## **BSK12 REDUPRO**REDUCING CELLULITE SOLUTION



#### PRODUCT IMAGE



Preserve between 5°C y 25°C. Keep out of children's reach. Avoid contact with eyes and mucous membranes. Suspend its use if there is allergy, sensitivity or hipersensitivity to the product.

Topical use. External use.



### **BSK12 REDUPRO**REDUCING CELLULITE SOLUTION



# Recommended volume (ml) per area