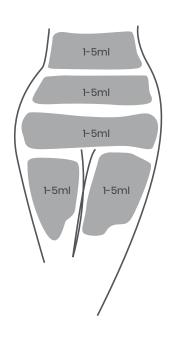

hus an increase in the levels of the cyclic AMP.



#### **PRESENTATION**

Vials 10ml / 0.35 Fl. Oz. | 1 Box of 5 units

#### **USE**

Cellulite reduction, flaccid skin.

#### **INGREDIENTS**

L- Carnitine, Organic Silanol, Asiatic Spark extract.

#### **BENEFITS**

Helps reduce appearance of cellulite, accelerating lipid metabolism, restructuring and detoxifying the tissue. Improves skin tone and texture



## **BSK12 REDUPRO**REDUCING CELLULITE SOLUTION



#### **PRODUCT IMAGE**



Preserve between 5°C y 25°C. Keep out of children's reach. Avoid contact with eyes and mucous membranes. Suspend its use if there is allergy, sensitivity or hipersensitivity to the product.

Topical use. External use.



### **BSK12 REDUPRO**REDUCING CELLULITE SOLUTION



# Recommended volume (ml) per area