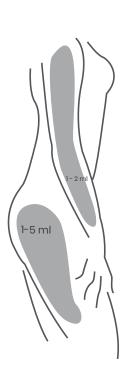

s an increase in the levels of the cyclic AMP.



#### **PRESENTATION**

Vials 10ml / 0.35 Fl. Oz. | 1 Box of 5 units

#### **USE**

Cellulite reduction, flaccid skin.

#### **INGREDIENTS**

L- Carnitine, Organic Silanol, Asiatic Spark extract.

#### **BENEFITS**

Helps reduce appearance of cellulite, accelerating lipid metabolism, restructuring and detoxifying the tissue. Improves skin tone and texture



## **BSK12 REDUPRO**REDUCING CELLULITE SOLUTION



#### **PRODUCT IMAGE**



Preserve between 5°C y 25°C. Keep out of children's reach. Avoid contact with eyes and mucous membranes. Suspend its use if there is allergy, sensitivity or hipersensitivity to the product.

Topical use. External use.



### **BSK12 REDUPRO**REDUCING CELLULITE SOLUTION



# Recommended volume (ml) per area