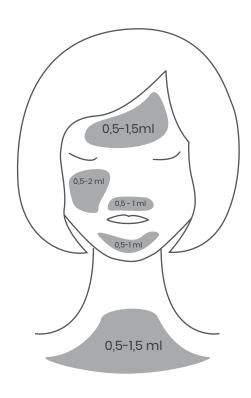

thus an increase in the levels of the cyclic AMP.



#### **PRESENTATION**

Vials 10ml / 0.35 Fl. Oz. | 1 Box of 5 units

#### **USE**

Cellulite reduction, flaccid skin.

#### **INGREDIENTS**

L- Carnitine, Organic Silanol, Asiatic Spark extract.

#### **BENEFITS**

Helps reduce appearance of cellulite, accelerating lipid metabolism, restructuring and detoxifying the tissue. Improves skin tone and texture



## **BSK12 REDUPRO**REDUCING CELLULITE SOLUTION



#### **PRODUCT IMAGE**



Preserve between 5°C y 25°C. Keep out of children's reach. Avoid contact with eyes and mucous membranes. Suspend its use if there is allergy, sensitivity or hipersensitivity to the product.

Topical use. External use.



### **BSK12 REDUPRO**REDUCING CELLULITE SOLUTION



# Recommended volume (ml) per area