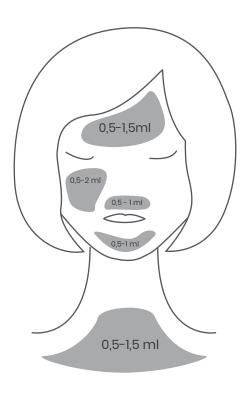

se, sterile, cosmeceutical solution.



#### **PRESENTATION**

Vials 10ml / 0.35 Fl. Oz. | 1 Box of 5 units

#### **USE**

Expression lines and wrinkles, caused by facial muscle contractions.

#### **INGREDIENTS**

Snap8, Leuphasyl

#### **BENEFITS**

Smooths the skin and reduces fine lines and wrinkles caused by facial muscle contractions but gives a very natural looking result.

### **BSK3 BOTULOPEPTIDES**SMOOTHING WRINKLES SOLUTION



#### **PRODUCT IMAGE**



Preserve between 5°C y 25°C. Keep out of children's reach. Avoid contact with eyes and mucous membranes. Suspend its use if there is allergy, sensitivity or hipersensitivity to the product.

Cosmetic product. Topical use. External use.



## **BSK3 BOTULOPEPTIDES**SMOOTHING WRINKLES SOLUTION



# Recommended volume (ml) per area