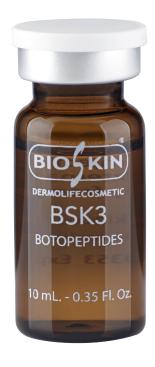

#### **PRESENTATION**

Vials 10ml / 0.35 Fl. Oz. | 1 Box of 5 units

#### **PRODUCT IMAGE**

Preserve between 5°C y 25°C. Keep out of children's reach. Avoid contact with eyes and mucous membranes. Suspend its use if there is allergy, sensitivity or hipersensitivity to the product.